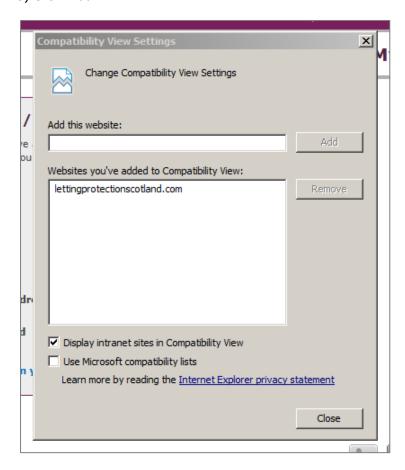

3) Select "Compatibility View settings":

4) A dialog box will pop up. It should be pre-populated with The LPS Scotland web address (URL):  $\frac{1}{2}$ 

If the top box does not contain the web address already, simply type "lettingprotectionscotland.com" in the box.

## 5) Click "Add":

6) Click "Close"

You should now be able to log on to <a href="https://www.lettingprotectionscotland.com">www.lettingprotectionscotland.com</a> as normal.

Further information can be found in the  $\underline{\text{Microsoft Internet Explorer Privacy Statement}}$  and the MSDN document " $\underline{\text{Understanding the Compatibility View List}}$ "