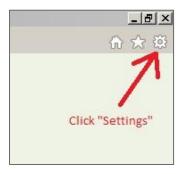

If you are experiencing difficulty logging on to The LPS Scotland website using **Internet Explorer 11** you can resolve this by adding The LPS Scotland website to the "Compatibility View" list.

- 1) Navigate to <a href="http://www.lettingprotectionscotland.com">http://www.lettingprotectionscotland.com</a>
- 2) Click the "Settings" icon in the top-right corner: