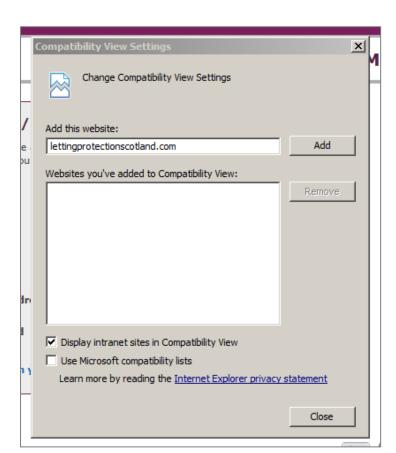

3) Select "Compatibility View settings":

4) A dialog box will pop up. It should be pre-populated with The LPS Scotland web address (URL):  $\frac{1}{2}$ 

If the top box does not contain the web address already, simply type "lettingprotectionscotland.com" in the box.

## 5) Click "Add":

6) Click "Close"

You should now be able to log on to <a href="https://www.lettingprotectionscotland.com">www.lettingprotectionscotland.com</a> as normal.

Further information can be found in the  $\underline{\text{Microsoft Internet Explorer Privacy Statement}}$  and the MSDN document " $\underline{\text{Understanding the Compatibility View List}}$ "