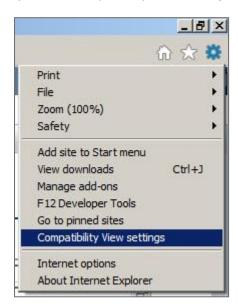

3) Select "Compatibility View settings":

4) A dialog box will pop up. It should be pre-populated with The LPS Scotland web address (URL):  $\frac{1}{2}$ 

If the top box does not contain the web address already, simply type "lettingprotectionscotland.com" in the box.